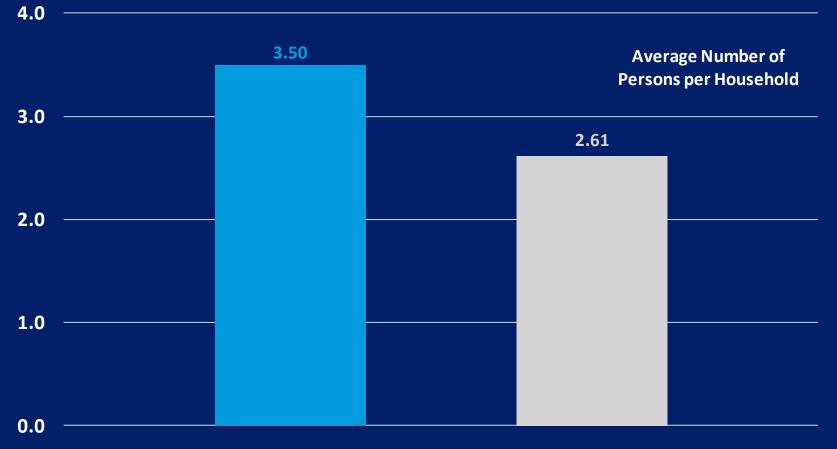

### **Houston Metro Household Size**

#### Average Household Size (2021)

Latino

#### ■ Non-Latino