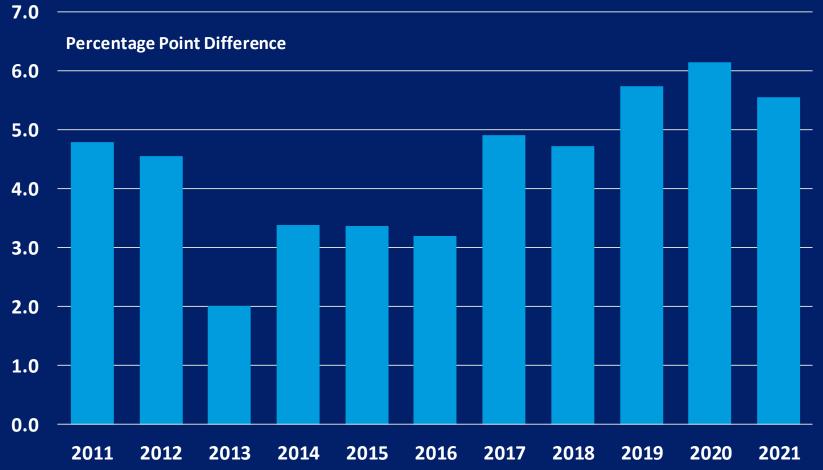

### Houston Metro Educational Attainment Latino Growth Premium

Latino minus Non-Latino (Bachelor's Degree or Higher)

Latino