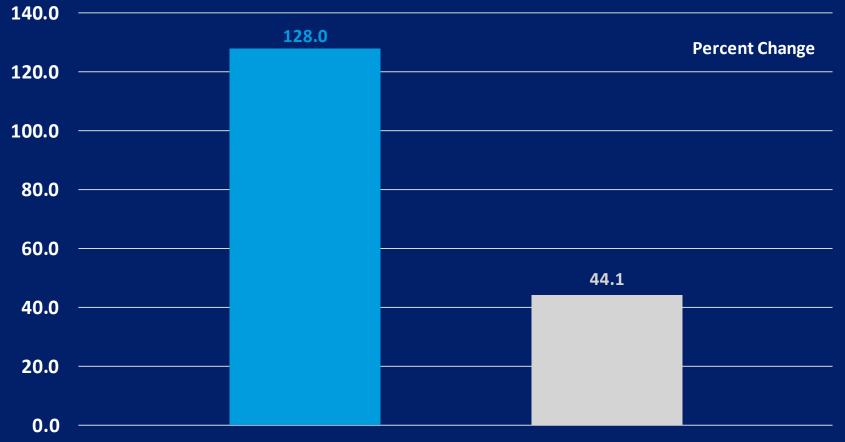

### **Houston Metro Education**

**Overall Growth - Bachelor's Degree or Higher (2010 to 2021)** 

Latino

#### Non-Latino