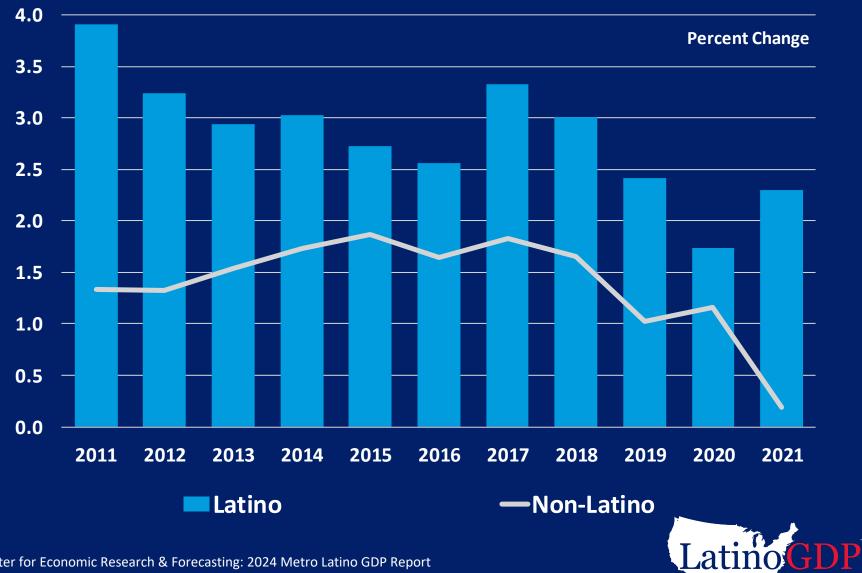

#### **Houston Metro Population Annual Growth**

## Houston Metro Population

### Houston Metro Population Overall Growth (2010 to 2021)

Latino

#### Non-Latino

Center for Economic Research & Forecasting: 2024 Metro Latino GDP Report Source: IPUMS, ACS 5-year Estimates Latino GDP

### Houston Metro Population Overall Growth (2010 to 2021)

Source: U.S. Bureau of Census and IPUMS, ACS 5-year Estimates