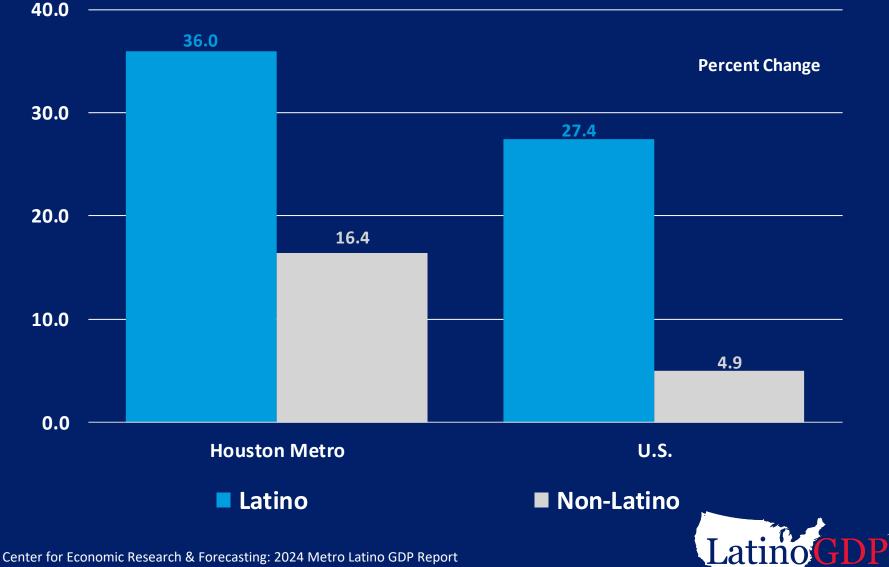

### Houston Metro Population Overall Growth (2010 to 2021)

Latino

#### Non-Latino

Center for Economic Research & Forecasting: 2024 Metro Latino GDP Report Source: IPUMS, ACS 5-year Estimates Latino GDP

### Houston Metro Population Overall Growth (2010 to 2021)

Source: U.S. Bureau of Census and IPUMS, ACS 5-year Estimates