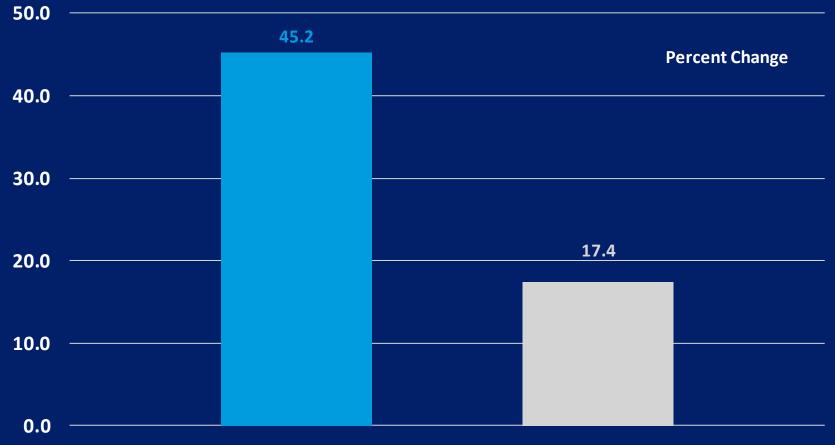

### Houston Metro Population Overall Growth (2010 to 2021)

Latino

#### Non-Latino

Center for Economic Research & Forecasting: 2024 Metro Latino GDP Report Source: IPUMS, ACS 5-year Estimates Latino GDP

### Houston Metro Population Overall Growth (2010 to 2021)

Source: U.S. Bureau of Census and IPUMS, ACS 5-year Estimates