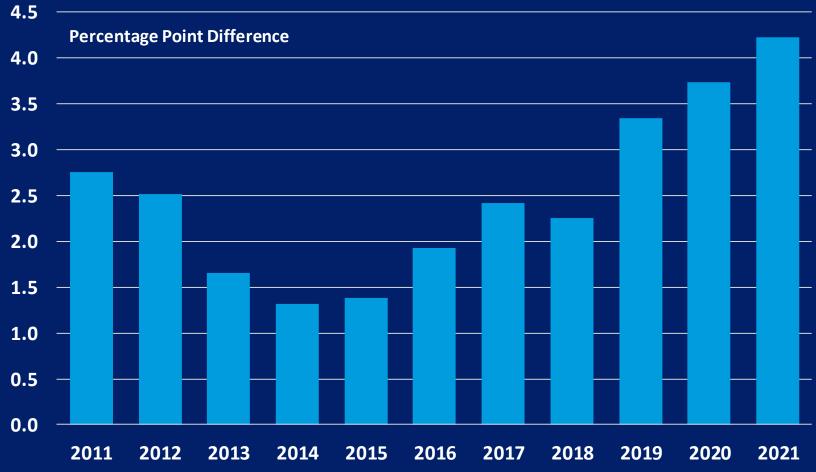

#### **Latino Growth Premium**

Latino minus Non-Latino

### Houston Metro Population Overall Growth (2010 to 2021)

Latino

#### Non-Latino

Center for Economic Research & Forecasting: 2024 Metro Latino GDP Report Source: IPUMS, ACS 5-year Estimates Latino GDP