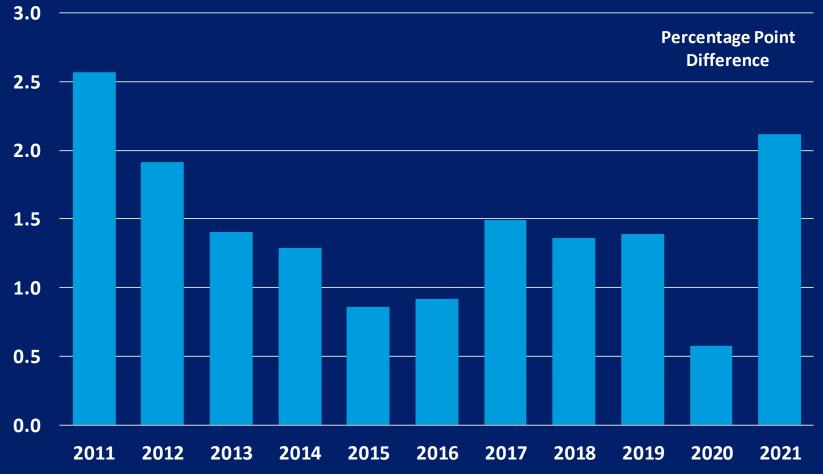

#### **Latino Growth Premium**

Latino minus Non-Latino

### Houston Metro Population Overall Growth (2010 to 2021)

Latino

#### Non-Latino

Center for Economic Research & Forecasting: 2024 Metro Latino GDP Report Source: IPUMS, ACS 5-year Estimates Latino GDP

### Houston Metro Population Overall Growth (2010 to 2021)

Source: U.S. Bureau of Census and IPUMS, ACS 5-year Estimates