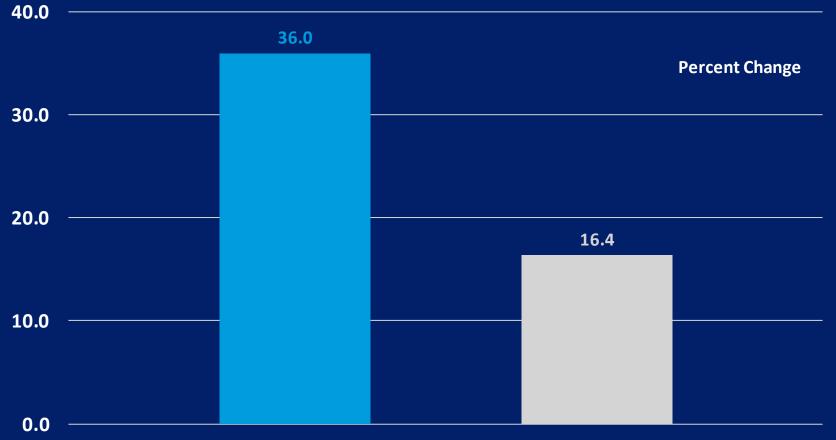

### Houston Metro Population Overall Growth (2010 to 2021)

Latino

#### Non-Latino

Center for Economic Research & Forecasting: 2024 Metro Latino GDP Report Source: IPUMS, ACS 5-year Estimates Latino GDP

### Houston Metro Population Overall Growth (2010 to 2021)

Source: U.S. Bureau of Census and IPUMS, ACS 5-year Estimates