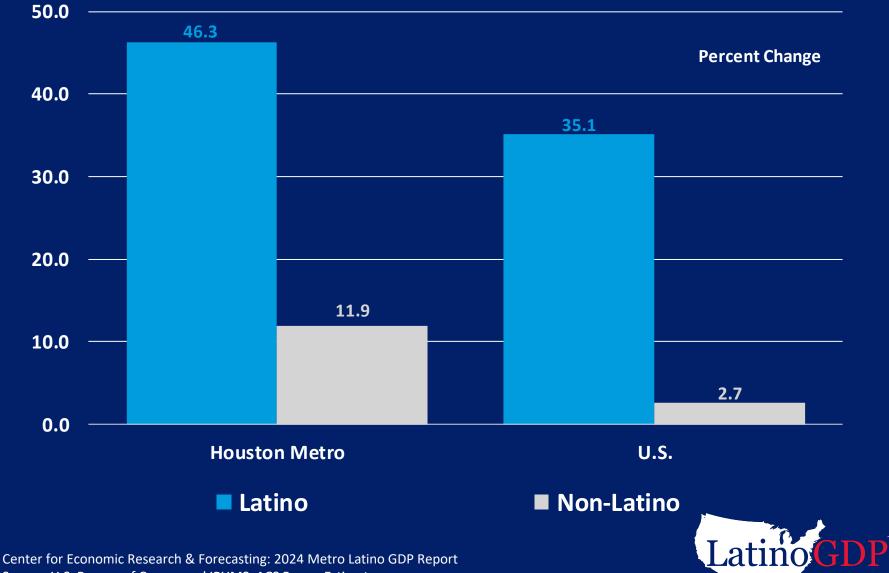

### Houston Metro Population Overall Growth (2010 to 2021)

Latino

#### Non-Latino

Center for Economic Research & Forecasting: 2024 Metro Latino GDP Report Source: IPUMS, ACS 5-year Estimates Latino GDP

### Houston Metro Population Overall Growth (2010 to 2021)

Source: U.S. Bureau of Census and IPUMS, ACS 5-year Estimates