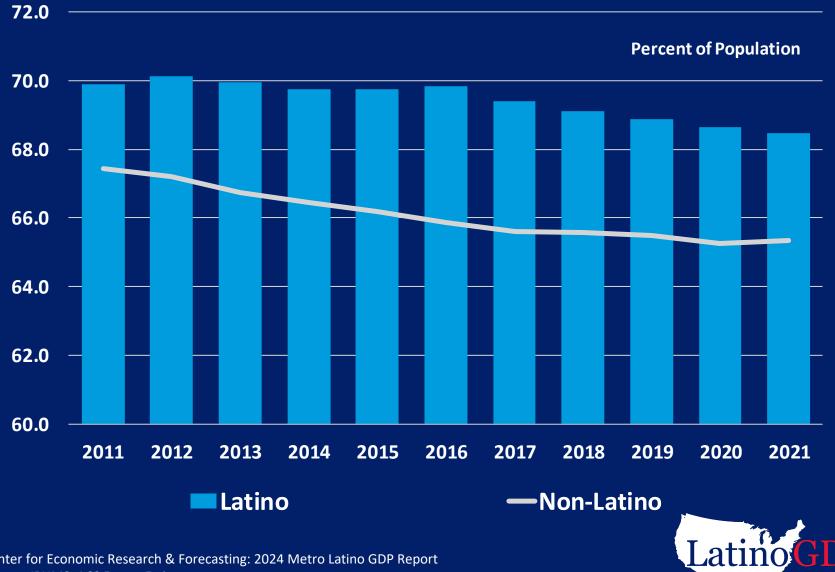

## Labor Force Participation

### **Houston Metro Labor Force Participation Rate**

### **Houston Metro Labor Force**

#### **Latino Participation Rate Premium**

Latino minus Non-Latino