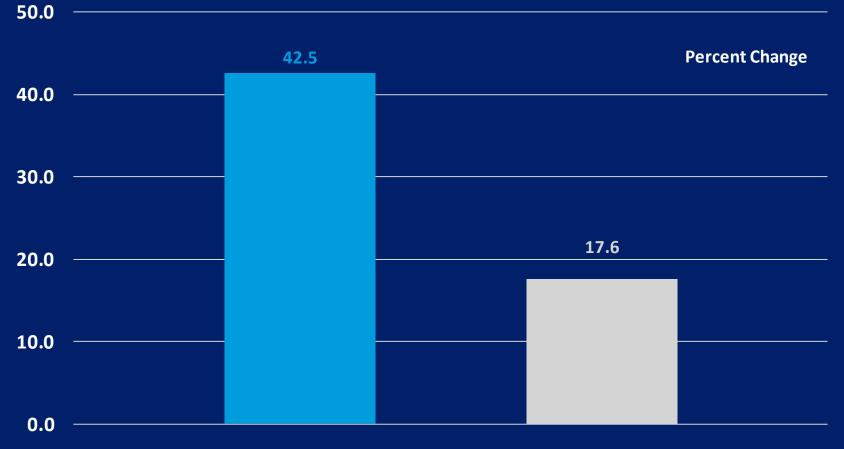

### Houston Metro Population Overall Growth (2010 to 2021)

Latino

#### Non-Latino

Center for Economic Research & Forecasting: 2024 Metro Latino GDP Report Source: IPUMS, ACS 5-year Estimates Latino GDP