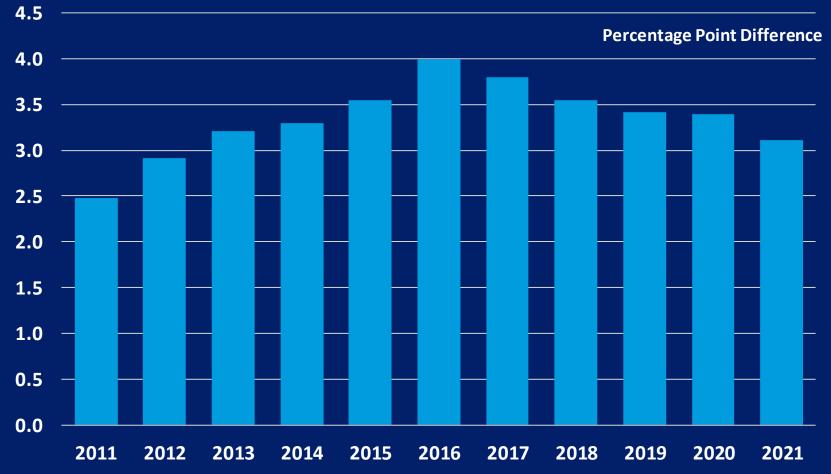

## Labor Force Participation

#### **Latino Participation Rate Premium**

Latino minus Non-Latino