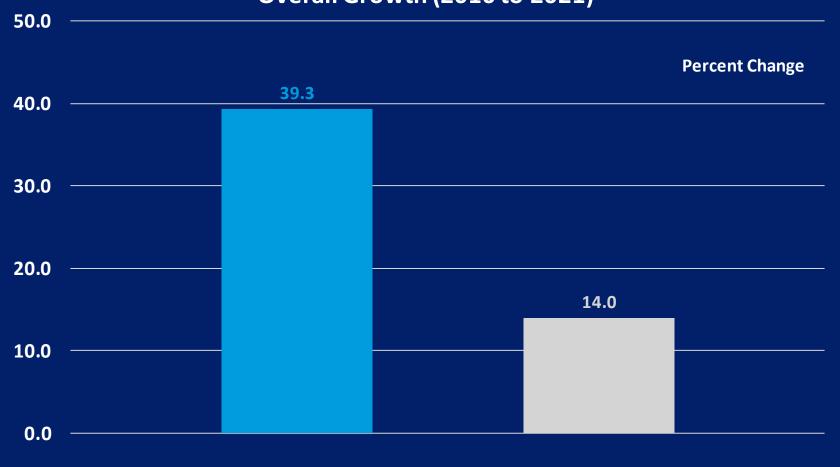

### Houston Metro Population Overall Growth (2010 to 2021)

Latino

#### Non-Latino

Center for Economic Research & Forecasting: 2024 Metro Latino GDP Report Source: IPUMS, ACS 5-year Estimates Latino GDP

### Houston Metro Population Overall Growth (2010 to 2021)

Source: U.S. Bureau of Census and IPUMS, ACS 5-year Estimates