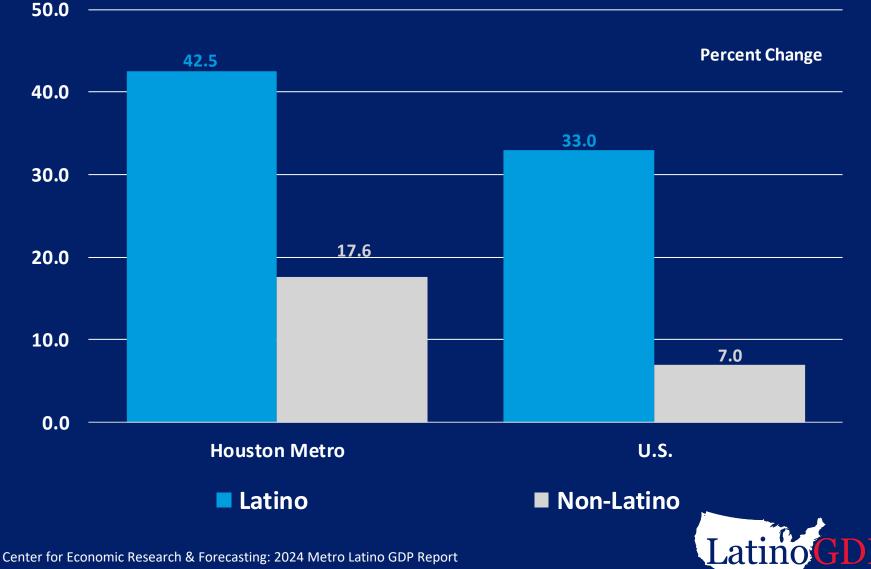

### Houston Metro Population Overall Growth (2010 to 2021)

Source: U.S. Bureau of Census and IPUMS, ACS 5-year Estimates