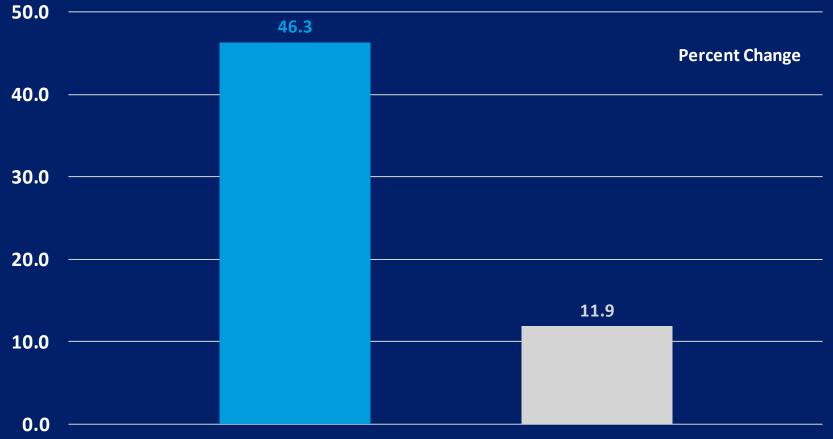

### Houston Metro Population Overall Growth (2010 to 2021)

Latino

#### Non-Latino

Center for Economic Research & Forecasting: 2024 Metro Latino GDP Report Source: IPUMS, ACS 5-year Estimates Latino GDP

### Houston Metro Population Overall Growth (2010 to 2021)

Source: U.S. Bureau of Census and IPUMS, ACS 5-year Estimates