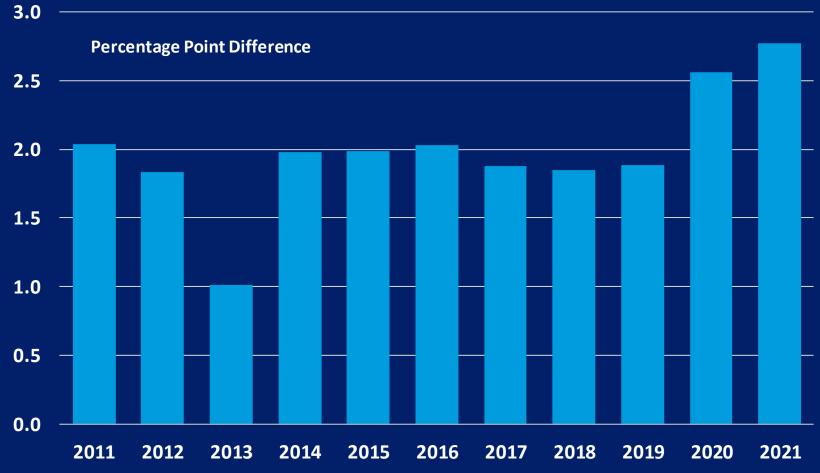

## Labor Force

#### Houston Metro Labor Force Latino Growth Premium

Latino minus Non-Latino