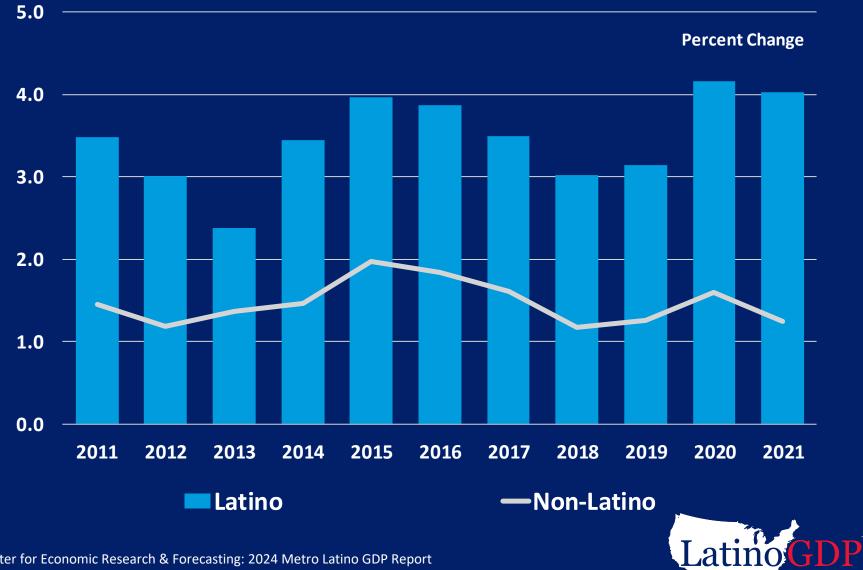

## Labor Force

### **Houston Metro Labor Force Annual Growth**

### Houston Metro Labor Force Overall Growth (2010 to 2021)

Latino

Non-Latino

Latino GDP<sup>™</sup>

#### **Houston Metro Labor Force** Overall Growth (2010 to 2021)

Source: U.S. Bureau of Census and IPUMS, ACS 5-year Estimates