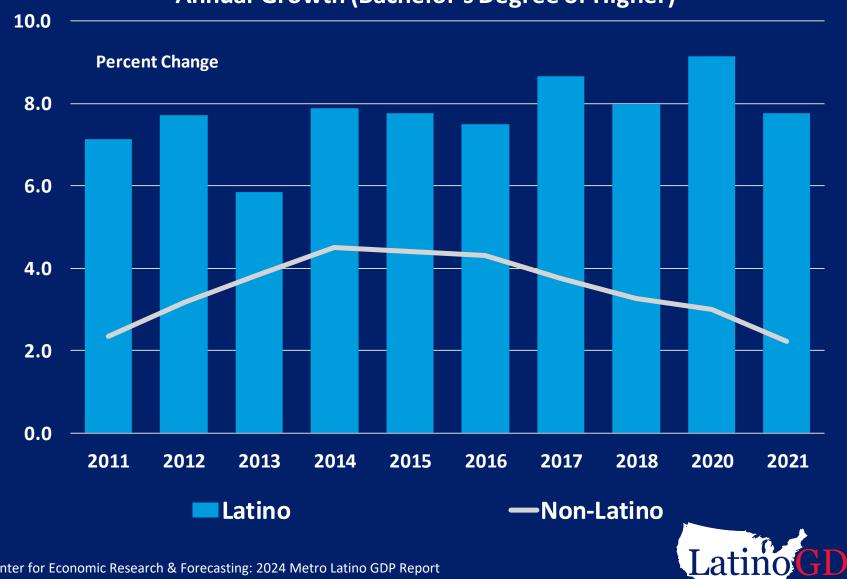

## **Educational Attainment**

#### **Houston Metro Educational Attainment Annual Growth (Bachelor's Degree or Higher)**