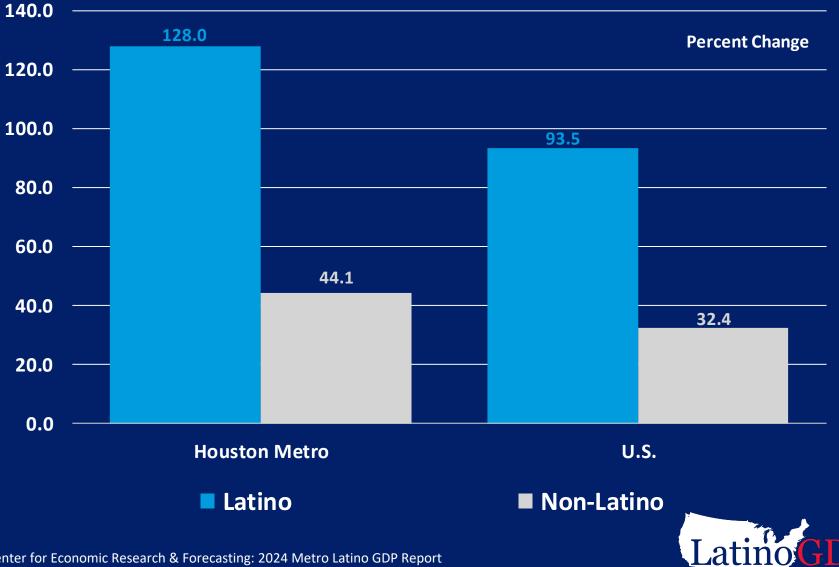

### **Houston Metro Education**

**Overall Growth - Bachelor's Degree or Higher (2010 to 2021)** 

Center for Economic Research & Forecasting: 2024 Metro Latino GDP Report Source: U.S. Bureau of Census and IPUMS, ACS 5-year Estimates