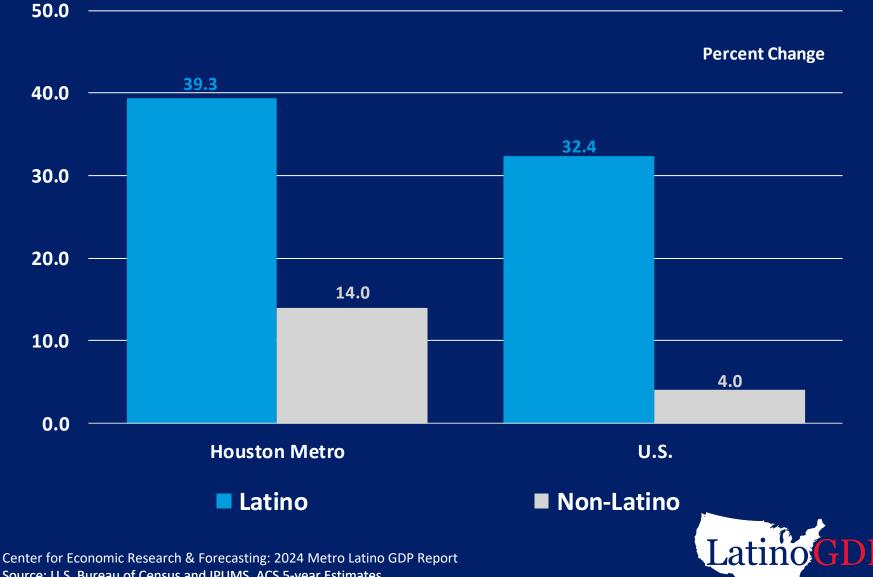

### Houston Metro Population Overall Growth (2010 to 2021)

Latino

#### Non-Latino

Center for Economic Research & Forecasting: 2024 Metro Latino GDP Report Source: IPUMS, ACS 5-year Estimates Latino GDP

### Houston Metro Population Overall Growth (2010 to 2021)

Source: U.S. Bureau of Census and IPUMS, ACS 5-year Estimates