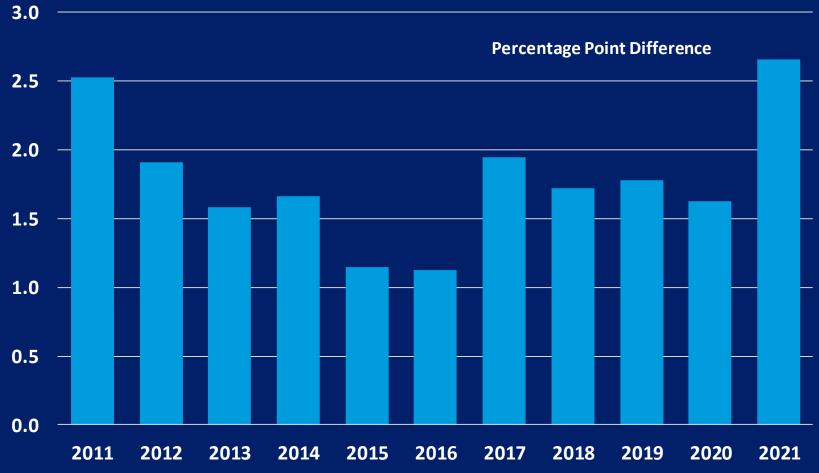

# Houston Metro Economic and Demographic Characteristics

## Source: U.S. Bureau of Census & IPUMS 5-year ACS



April 2024

## Population



#### **Houston Metro Population Annual Growth**



## Houston Metro Population

#### **Latino Growth Premium**



Latino minus Non-Latino



### Houston Metro Population Overall Growth (2010 to 2021)



Latino

#### Non-Latino

Center for Economic Research & Forecasting: 2024 Metro Latino GDP Report Source: IPUMS, ACS 5-year Estimates Latino GDP

### Houston Metro Population Overall Growth (2010 to 2021)



Source: U.S. Bureau of Census and IPUMS, ACS 5-year Estimates

## Working Age Population



### Houston Metro Population Annual Growth (Age 16 & Over)



Latino GDP

### Houston Metro Population Latino Growth Premium



Latino minus Non-Latino (Age 16 & Over)



### Houston Metro Population Overall Growth - Age 16 & Over (2010 to 2021)



**Latino** 

#### Non-Latino

Center for Economic Research & Forecasting: 2024 Metro Latino GDP Report Source: IPUMS, ACS 5-year Estimates Latino GDP<sup>M</sup>

### Houston Metro Population Overall Growth - Age 16 & Over (2010 to 2021)



Source: U.S. Bureau of Census and IPUMS, ACS 5-year Estimates

## Labor Force



### **Houston Metro Labor Force Annual Growth**



#### Houston Metro Labor Force Latino Growth Premium



Latino minus Non-Latino



### Houston Metro Labor Force Overall Growth (2010 to 2021)



Latino

Non-Latino

Latino GDP<sup>™</sup>

#### **Houston Metro Labor Force** Overall Growth (2010 to 2021)



Source: U.S. Bureau of Census and IPUMS, ACS 5