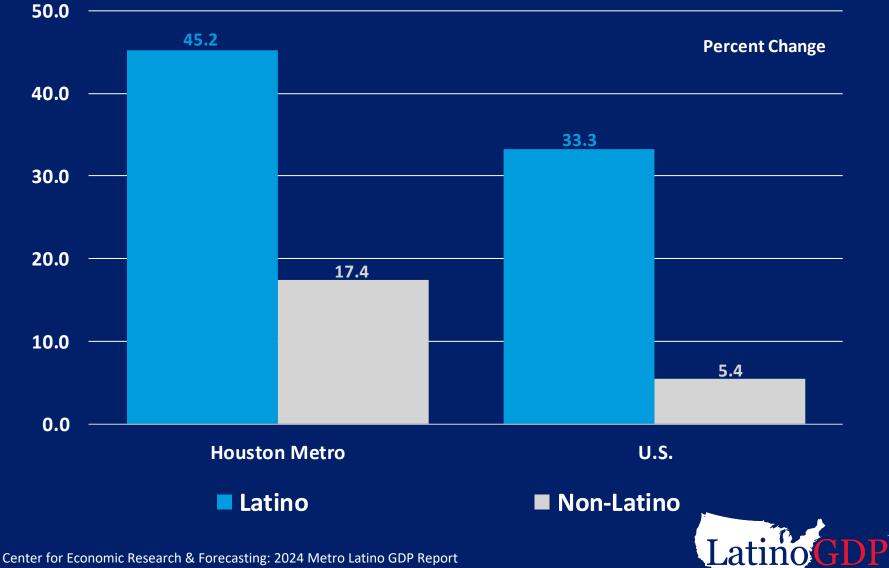

### Houston Metro Population Overall Growth (2010 to 2021)

Latino

#### Non-Latino

Center for Economic Research & Forecasting: 2024 Metro Latino GDP Report Source: IPUMS, ACS 5-year Estimates Latino GDP

### Houston Metro Population Overall Growth (2010 to 2021)

Source: U.S. Bureau of Census and IPUMS, ACS 5-year Estimates