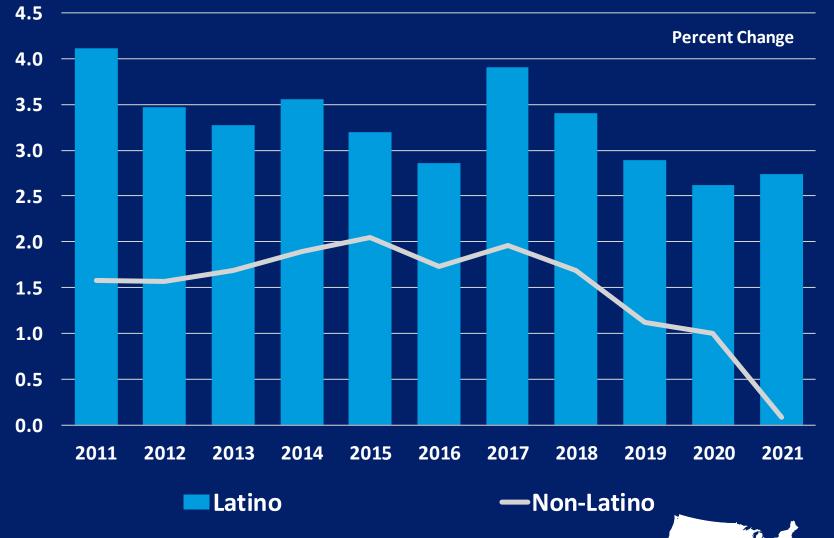

# Houston Metro Economic and Demographic Characteristics

## Source: U.S. Bureau of Census & IPUMS 5-year ACS



April 2024

## Population



#### **Houston Metro Population Annual Growth**



## Houston Metro Population

#### **Latino Growth Premium**



Latino minus Non-Latino



### Houston Metro Population Overall Growth (2010 to 2021)



Latino

#### Non-Latino

Center for Economic Research & Forecasting: 2024 Metro Latino GDP Report Source: IPUMS, ACS 5-year Estimates Latino GDP

### Houston Metro Population Overall Growth (2010 to 2021)



Source: U.S. Bureau of Census and IPUMS, ACS 5-year Estimates

## Working Age Population



### Houston Metro Population Annual Growth (Age 16 & Over)



Latino GDP

### Houston Metro Population Latino Growth Premium



Latino minus Non-Latino (Age 16 & Over)



### Houston Metro Population Overall Growth - Age 16 & Over (2010 to 2021)



**Latino** 

#### Non-Latino

Center for Economic Research & Forecasting: 2024 Metro Latino GDP Report Source: IPUMS, ACS 5-year Estimates Latino GDP<sup>M</sup>

### Houston Metro Population Overall Growth - Age 16 & Over (2010 to 2021)



Source: U.S. Bureau of Census and IPUMS, ACS 5-year Estimates

## Labor Force



### **Houston Metro Labor Force Annual Growth**



#### Houston Metro Labor Force Latino Growth Premium



Latino minus Non-Latino



### Houston Metro Labor Force Overall Growth (2010 to 2021)



Latino

Non-Latino

Latino GDP<sup>™</sup>

#### **Houston Metro Labor Force** Overall Growt