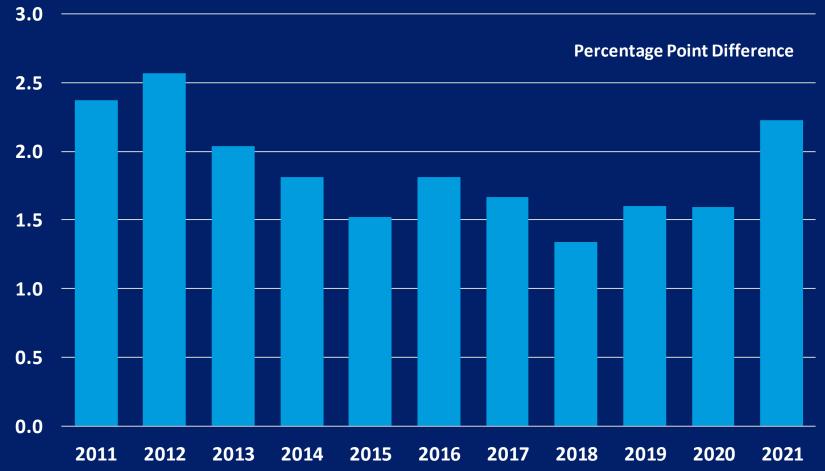

verall Growth (2010 to 2021)



Source: U.S. Bureau of Census and IPUMS, ACS 5-year Estimates

## Working Age Population



### Houston Metro Population Annual Growth (Age 16 & Over)



Latino GDP

### Houston Metro Population Latino Growth Premium



Latino minus Non-Latino (Age 16 & Over)



### Houston Metro Population Overall Growth - Age 16 & Over (2010 to 2021)



**Latino** 

#### Non-Latino

Center for Economic Research & Forecasting: 2024 Metro Latino GDP Report Source: IPUMS, ACS 5-year Estimates Latino GDP<sup>M</sup>

### Houston Metro Population Overall Growth - Age 16 & Over (2010 to 2021)



Source: U.S. Bureau of Census and IPUMS, ACS 5-year Estimates

## Labor Force



### **Houston Metro Labor Force Annual Growth**



#### Houston Metro Labor Force Latino Growth Premium



Latino minus Non-Latino



### Houston Metro Labor Force Overall Growth (2010 to 2021)



Latino

Non-Latino

Latino GDP<sup>™</sup>

#### **Houston Metro Labor Force** Overall Growth (2010 to 2021)



Source: U.S. Bureau of Census and IPUMS, ACS 5-year Estimates

## **Educational Attainment**



#### **Houston Metro Educational Attainment Annual Growth (Bachelor's Degree or Higher)**



### Houston Metro Educational Attainment Latino Growth Premium



Latino minus Non-Latino (Bachelor's Degree or Higher)

Latino



### **Houston Metro Education**

**Overall Growth - Bachelor's Degree or Higher (2010 to 2021)** 



Latino

#### Non-Latino



### **Houston Metro Education**

**Overall Growth - Bachelor's Degree or Higher (2010 to 2021)** 



Center for Economic Research & Forecasting: 202